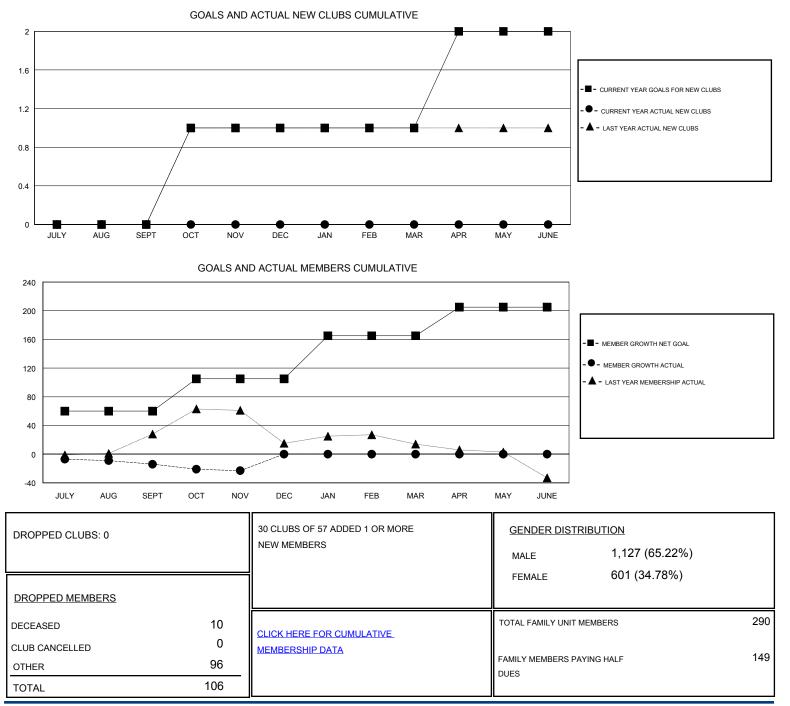

## District 2 X1

Results as of: 11/30/2019

| GMT:                  | LOCATION TEXAS |           |               |                       |                           |                         | GMT CA                                             |
|-----------------------|----------------|-----------|---------------|-----------------------|---------------------------|-------------------------|----------------------------------------------------|
| Clubs                 |                |           |               | Members               |                           |                         |                                                    |
| RESULTS FOR 2019-2020 |                |           |               | RESULTS FOR 2019-2020 |                           |                         |                                                    |
| QUARTER               | NEW CLUB GOAL  | NEW CLUBS | DROPPED CLUBS | QUARTER               | MEMBER GROWTH NET<br>GOAL | MEMBER GROWTH<br>ACTUAL | DROPPED<br>MEMBERS ACTUAL<br>(including transfers) |
| JULY/AUG/SEPT         | 0              | 0         | 0             | JULY/AUG/SEPT         | 60                        | 54                      | 65                                                 |
| OCT/NOV/DEC           | 1              | 0         | 0             | OCT/NOV/DEC           | 45                        | 37                      | 41                                                 |
| JAN/FEB/MAR           | 0              | 0         | 0             | JAN/FEB/MAR           | 60                        | 0                       | 0                                                  |
| APR/MAY/JUNE          | 1              | 0         | 0             | APR/MAY/JUNE          | 40                        | 0                       | 0                                                  |